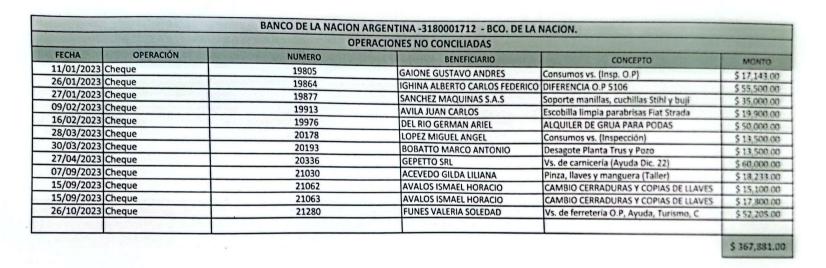

te de la Presente Resolución.

Art. 3: CONSERVESE la documentación relacionada con los ajustes detallados en los artículos anteriores a los efectos de resolver posibles incidentes planteados por contribuyentes o proveedores afectados por la decisión adoptada en la presente Resolución.

<u>Art. 4</u>: LOS Ingresos correspondientes al ajuste propuesto serán imputados en la partida Nº 1.1.2.06.05 OTROS EVENTUALES y Nº 1.2.1.06 POR OTROS INGRESOS PROVINCIALES del Presupuesto General de Recursos y Gastos vigentes.

Art. 5: LA presente Resolución será refrendada por el Secretario de Gobierno y Hacienda.

Art. 6: NOTIFÍQUESE al Tribunal de cuentas, comuníquese publíquese, entréguese al registro

Municipal y archívese.

RESOLUCIÓN

NRO.: 341/2022

JORGE ALEJANDRO SO

HPALIDAD DE

VILLA GIARDIN





| The second second |