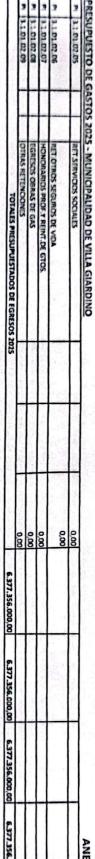

#### ORDENANZA Nº 1423/2024

- Art. 1. ESTIMASE en la suma de PESOS seis mil trescientos setenta y siete millones trescientos cincuenta y seis mil (\$ 6.377.356.000) los RECURSOS para el año 2025, destinados a la financiación del PRESUPUESTO GENERAL DE GASTOS de la Administración Municipal de acuerdo al detalle que figura en ANEXO I, que forma parte integrante de la presente Ordenanza.
- Art. 2. FÍJASE en la suma de PESOS seis mil trescientos setenta y siete millones trescientos cincuenta y seis mil (\$6.377.356.000) el PRESUPUESTO GENERAL DE GASTOS de la Administración Municipal para el año 2025 en un todo de acuerdo al detalle que figura en ANEXO I, y que forma parte integrante de la presente Ordenanza.
- Art. 3. Las remuneraciones para el personal municipal, incluido las Autoridades Superiores serán fijadas con el arreglo a las prescripciones de la Ley de Municipios 8102.
- Art. 4. El Departamento Ejecutivo podrá reglamentar por decreto el Régimen de Salario Familiar y el Régimen de Viáticos y Movilidad.
- Art. 5. AUTORIZASE los siguientes límites para las CONTRATACIONES: