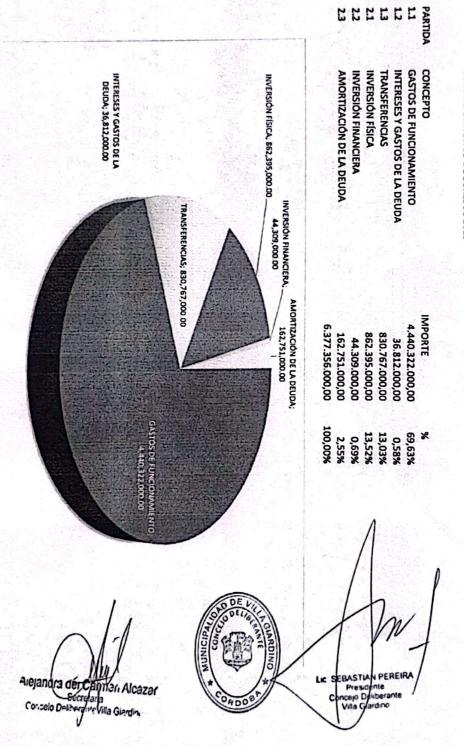

#### ORDENANZA Nº 1423/2024

- Art. 1. ESTIMASE en la suma de PESOS seis mil trescientos setenta y siete millones trescientos cincuenta y seis mil (\$ 6.377.356.000) los RECURSOS para el año 2025, destinados a la financiación del PRESUPUESTO GENERAL DE GASTOS de la Administración Municipal de acuerdo al detalle que figura en ANEXO I, que forma parte integrante de la presente Ordenanza.
- Art. 2. FÍJASE en la suma de PESOS seis mil trescientos setenta y siete millones trescientos cincuenta y seis mil (\$6.377.356.000) el PRESUPUESTO GENERAL DE GASTOS de la Administración Municipal para el año 2025 en un todo de acuerdo al detalle que figura en ANEXO I, y que forma parte integrante de la presente Ordenanza.
- Art. 3. Las remuneraciones para el personal municipal, incluido las Autoridades Superiores serán fijadas con el arreglo a las prescripciones de la Ley de Municipios 8102.
- Art. 4. El Departamento Ejecutivo podrá reglamentar por decreto el Régimen de Salario Familiar y el Régimen de Viáticos y Movilidad.
- Art. 5. AUTORIZASE los siguientes límites para las CONTRATACIONES: